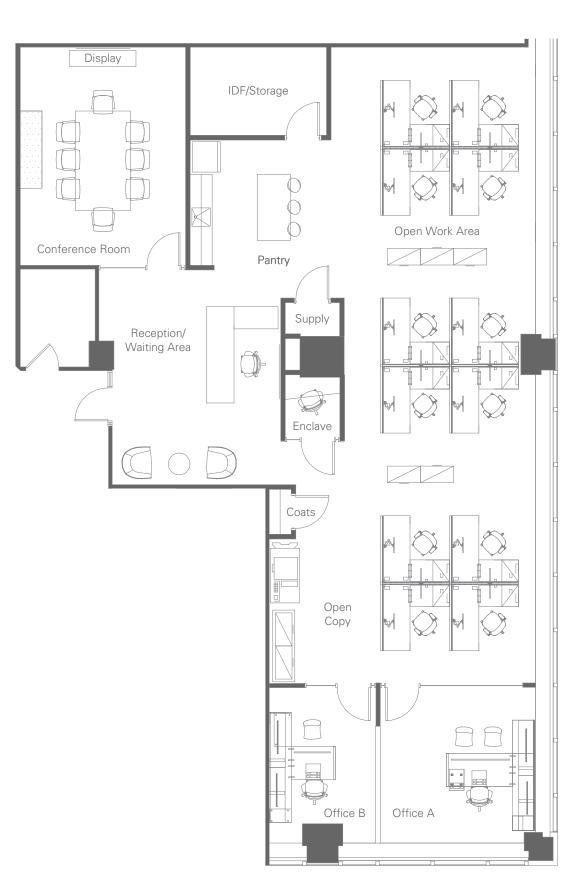

## 2000MKT

Sixth Floor | Suite 620 Option B 3,456 RSF

| East Suite               | Plan Size (Sf)          | Quantity |
|--------------------------|-------------------------|----------|
| Office A                 | 156                     | 1        |
| Office B                 | 108                     | 1        |
| $6 \times 6$ Workstation | 36                      | 12       |
| Conference Room          | 221                     | 1        |
| Town Center   Pantry     | 120                     | 1        |
| IDF/Storage              | 77                      | 1        |
| Telephone                | 60                      | 1        |
| Open Copy                | 36                      | 1        |
| Receptionist             | 48                      | 1        |
| Total Staff:             | 14 / 230 RSF Per Person |          |