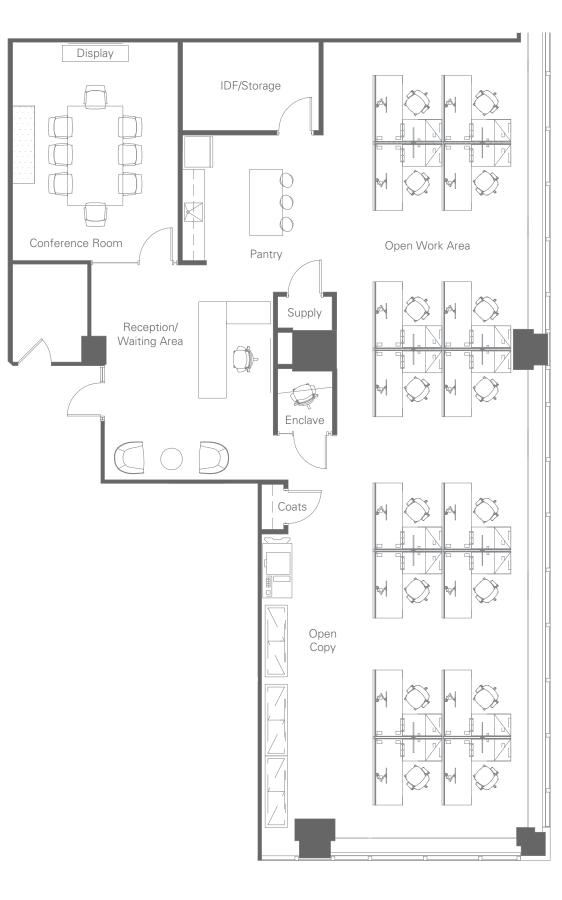

## 2000MKT

Sixth Floor | Suite 620 Option A 3,456 RSF

| East Suite               | Plan Size (Sf)          | Quantity |
|--------------------------|-------------------------|----------|
| $6 \times 6$ Workstation | 36                      | 16       |
| Conference Room          | 221                     | 1        |
| Town Center   Pantry     | 120                     | 1        |
| IDF/Storage              | 77                      | 1        |
| Telephone                | 60                      | 1        |
| Open Copy                | 46                      | 1        |
| Receptionist             | 48                      | 1        |
| Total Staff:             | 17 / 203 RSF Per Person |          |